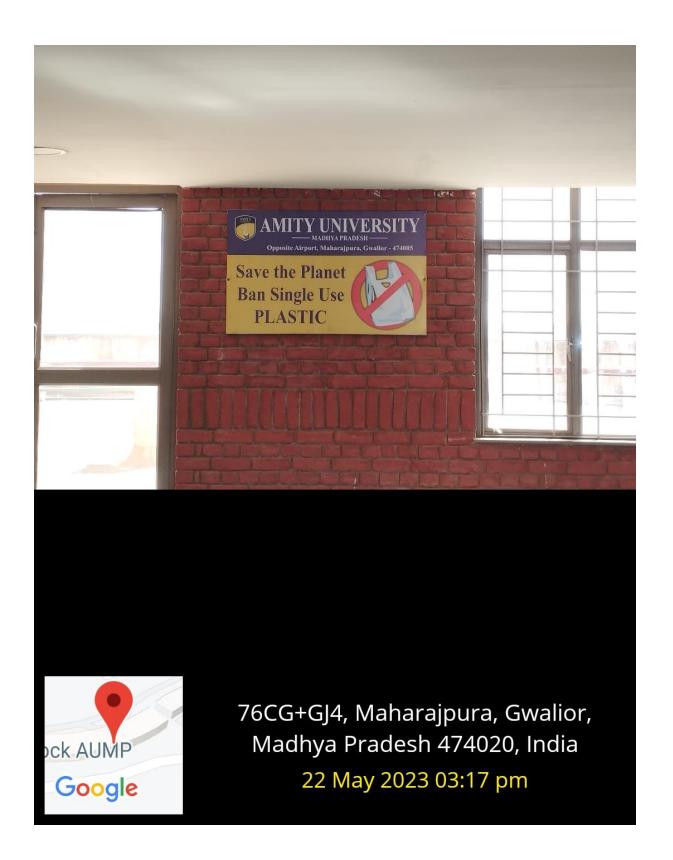

## Banning of identified Single Use Plastic (SUP) Items from 12.10. 2017

Amity University Madhya Pradesh in compliance of its Policy No. AUMP/RO/2018/403 (a) dated 24.08.2018 bans identified single use Plastic in its premises including the academic blocks, mess, hostels, cafeterias and all other vendor outlets operating from within the campus.

Keeping in view the aforesaid, all authorities/officers will ensure the implementation of the policy guidelines in true letter and spirit.

The above is applicable to all members of administration, faculty, staff and students.