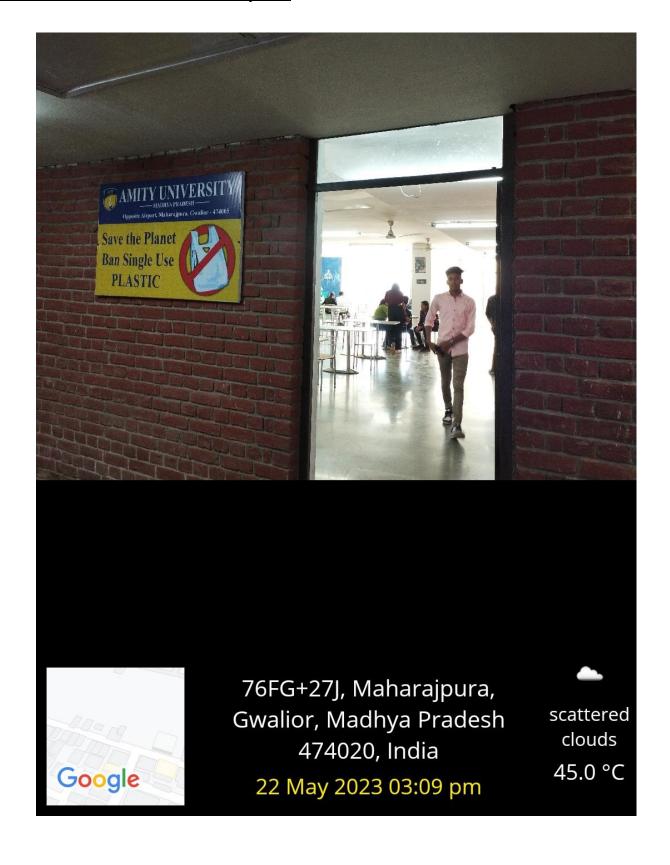

## Banning of identified Single Use Plastic (SUP) Items from 12.10. 2017

Amity University Madhya Pradesh in compliance of its Policy No. AUMP/RO/2018/403 (a) dated 24.08.2018 bans identified single use Plastic in its premises including the academic blocks, mess, hostels, cafeterias and all other vendor outlets operating from within the campus.

Keeping in view the aforesaid, all authorities/officers will ensure the implementation of the policy guidelines in true letter and spirit.

The above is applicable to all members of administration, faculty, staff and students.